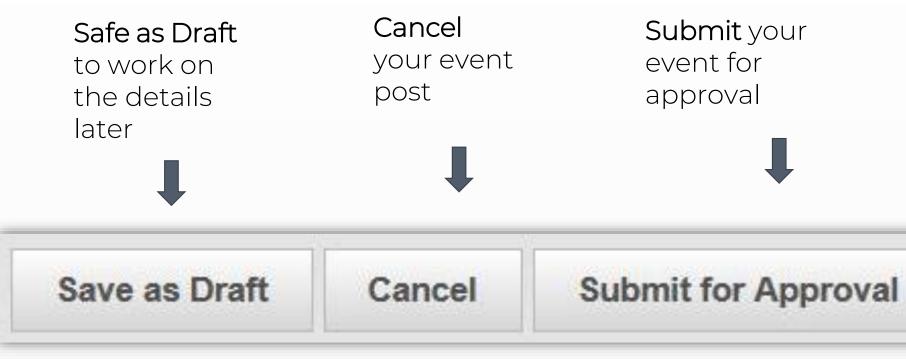

## To find a YouTube video link: Open a YouTube video, select Share, copy the link, paste it in the

After you submit your event, it will be reviewed by the Chamber team. Once it has been approved it will appear on the <u>Chamber Events calendar</u>