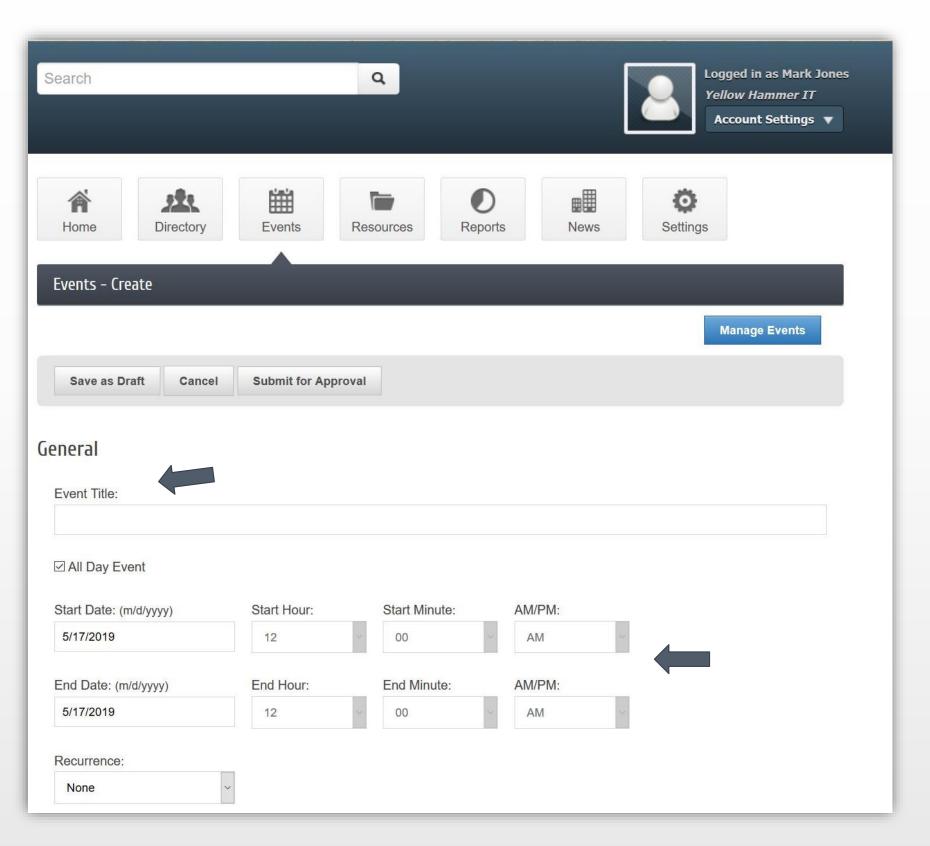

Include a concise title for your event.

Adjust dates and times to fit your specific event needs.

- Include Start Date and End Date
- Specify Start Hour and End Hour (AM or PM)
- If a recurring event, select Recurrence

This will post to the Chamber Events Calendar on the date/times you select.

#### One-time event Occurring on May 21 from 9AM-10AM

| Event Title:           |             |               |        |
|------------------------|-------------|---------------|--------|
| Sample: Tech Tuesday   |             |               |        |
| □ All Day Event        |             |               |        |
| Start Date: (m/d/yyyy) | Start Hour: | Start Minute: | AM/PM: |
| 5/21/2019              | 9           | ✓ 00          | AM ~   |
| End Date: (m/d/yyyy)   | End Hour:   | End Minute:   | AM/PM: |
|                        |             | ~ <u>00</u>   | AM ~   |