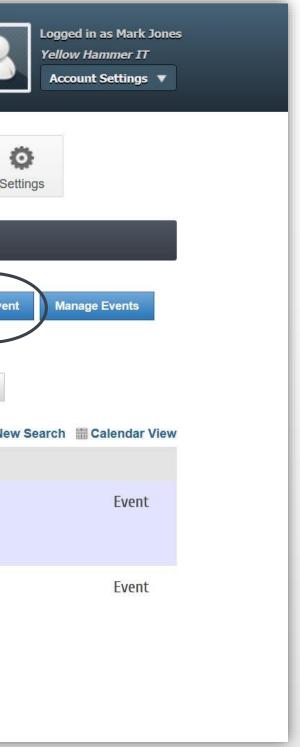

### To add an event, select Add Event.

| COASTAL ALABAMA<br>BUSINESS                                                 | Search                                                                                                                                                             | 2              |
|-----------------------------------------------------------------------------|--------------------------------------------------------------------------------------------------------------------------------------------------------------------|----------------|
| CHAMBER                                                                     | Home Directory Events Resources                                                                                                                                    | News Set       |
| Events                                                                      | Events                                                                                                                                                             |                |
| Events I've registered for                                                  |                                                                                                                                                                    | Add Event      |
| Events I've<br>attended/checked-in                                          | « Change Dates »                                                                                                                                                   | Add Even       |
| Clear Filters                                                               | From: 🚺 5/17/2019 To: 🙀 7/17/2019                                                                                                                                  | Apply Dates    |
| <ul> <li>Featured Events (6)</li> <li>Registration Available (5)</li> </ul> | Results Found: 215                                                                                                                                                 | Q New          |
| Incomplete Registration (0)                                                 | Sort by: A-Z Date                                                                                                                                                  | vi⊃ • Otoberne |
| Narrow search by:                                                           | Live Music at Bar 45                                                                                                                                               |                |
| Keyword:                                                                    | Friday, May 17, 2019                                                                                                                                               |                |
|                                                                             | Live Music every Friday at Bar 45! more details $\rightarrow$                                                                                                      |                |
| Category:                                                                   | Patriots Corn Hole Tournament                                                                                                                                      |                |
| Any Category                                                                | Saturday, May 18, 2019                                                                                                                                             |                |
| Month:                                                                      | American Legion Post 44 Gulf Shores conducts a corn hole tournament on the 3rd<br>Saturday each month from 10 AM to 2 PM. Players of all levels are welcome. Early |                |
|                                                                             | registration is \$10 per person. Game-day registration is \$15 per person. Teams are                                                                               |                |
|                                                                             | matched by random drawing. Tournament is round robin. Champion team has the most                                                                                   |                |
|                                                                             | wins. Cash prize awarded. Lunch is available more details $\rightarrow$                                                                                            |                |
|                                                                             | Categories: Community Services                                                                                                                                     |                |