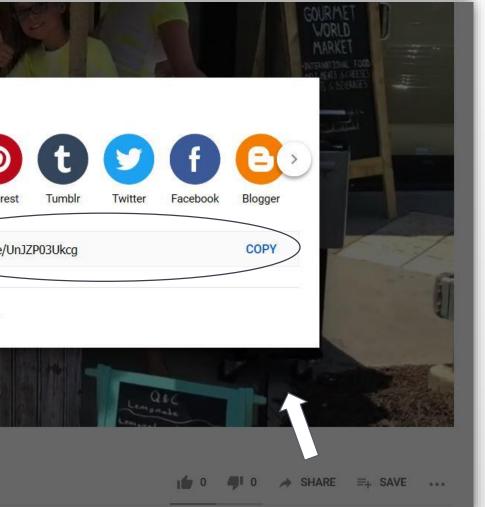

YouTube video URL box.

| MANY / |                                |
|--------|--------------------------------|
| 2111   |                                |
|        | Share a link                   |
| E GAN  | <ul> <li>&lt;&gt; 9</li> </ul> |
|        | Embed Pinte                    |
|        | https://youtu.be               |
|        | Start at 0:04                  |
| 計畫集會   | Lingh                          |
|        |                                |
|        |                                |
|        |                                |

## To find a YouTube video link: Open a YouTube video, select Share, copy the link, paste it in the

After you submit your event, it will be reviewed by the Chamber team. Once it has been approved it will appear on the <u>Chamber Events calendar</u>