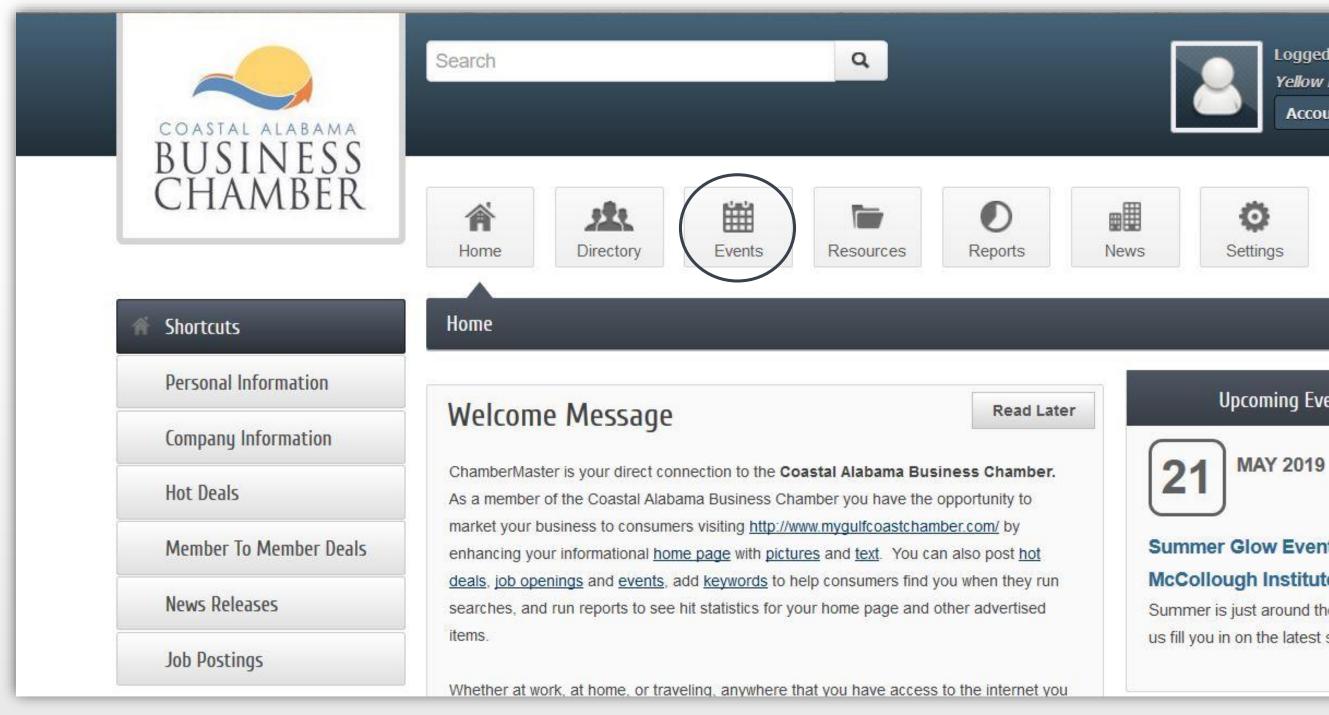

### From the Home page, select Events.

Logged in as Mark Jones Yellow Hammer IT

Account Settings 🔻

#### **Upcoming Events**

#### Summer Glow Event @ The

#### McCollough Institute

- Summer is just around the corner! Let
- us fill you in on the latest summer

... see more →