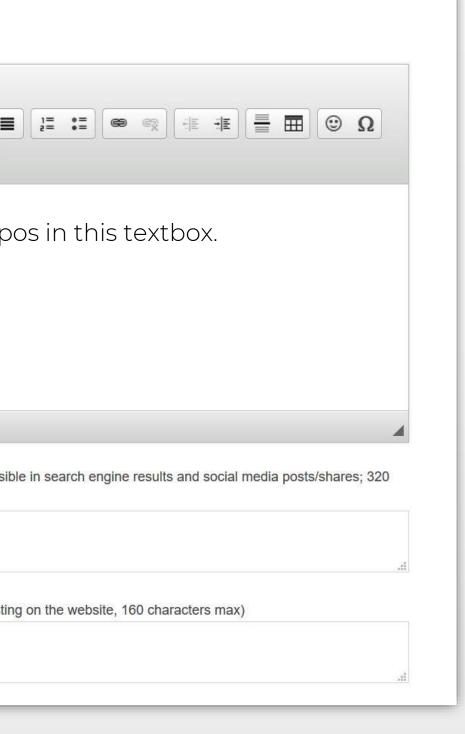

### Create an inviting description of your event.

#### Meta & Search Description Strategies:

- Include relevant key word(s) about your event
- Convey value to the reader
- Include call to action (Join, Register, Attend)

| D | escription:                                           |                         |                               |                |      |
|---|-------------------------------------------------------|-------------------------|-------------------------------|----------------|------|
|   | X 6 6 🔺 🔺                                             | Q tà                    |                               |                | a    |
|   | <u>A</u> · <b>D</b> · <b>B</b> <i>I</i>               | <u>U</u> <del>S</del> : | x <sup>s</sup> x <sub>s</sub> | Łź.            | =    |
|   | Styles • Forma                                        | t • ] [ I               | Font                          | • Size         | •    |
|   | Proofread yo                                          | ur des                  | crinti                        | on for         | t۱   |
|   | r rooneau yo                                          |                         | ripti                         |                | ιy   |
|   |                                                       |                         |                               |                |      |
|   |                                                       |                         |                               |                |      |
|   |                                                       |                         |                               |                |      |
|   |                                                       |                         |                               |                |      |
|   |                                                       |                         |                               |                |      |
|   | body                                                  |                         |                               |                |      |
|   |                                                       | ence summ               | any of your                   | r content: off |      |
|   | body<br>leta Description: (1-2 sent<br>haracters max) | ence summa              | ary of your                   | r content; oft | env  |
|   | leta Description: (1-2 sent                           | ence summ               | ary of your                   | r content; oft | env  |
|   | leta Description: (1-2 sent                           | ence summ               | ary of your                   | r content; oft | en v |
| C | leta Description: (1-2 sent                           |                         |                               |                |      |