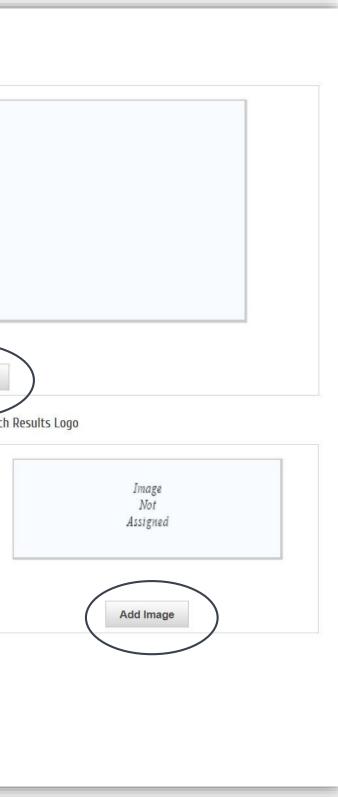

#### A picture is worth a thousand words!

Use pics from previous events, take new ones, or use stock photos from photo sharing sites such as to enliven your event post.

Click *Add Image,* then browse your computer to select your image.

| ler Photo (Will be displayed only on websi |                         |
|--------------------------------------------|-------------------------|
|                                            | Image<br>Not<br>Assigne |
| : Photo                                    | Add Ima                 |
|                                            |                         |
| Image<br>Not<br>Assigned                   |                         |
| ption:                                     |                         |
|                                            | Not                     |