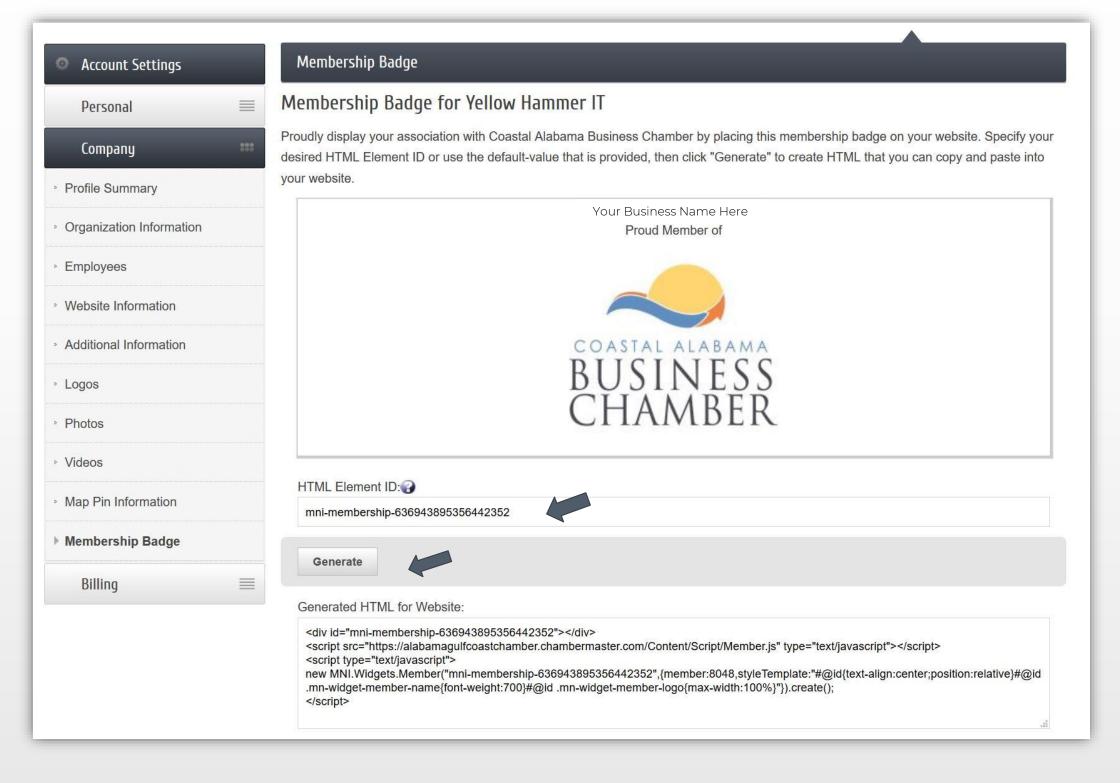

## **Step 4** Choose Element ID or Generated HTML

There are 2 options for adding the badge to your site.

#### HTML Element ID

- This is a unique ID for the HTML element that will contain the Membership Badge.
- Used by web designers to customize the appearance of the Membership Badge on your website.
- Use the default value or choose your own.
- When choosing your own ID, keep in mind these guidelines:
  - o The id value must be unique on each web page
  - o All values are case-insensitive
  - o The id must contain at least one character
  - o The id must **not** contain any space characters

#### Generated HTML for Website

- Select the Generate button
- Copy and paste the HTML code on your website to display the Digital Membership Badge

Important: As each website is unique and can utilize different programming elements contact your webmaster or web host for help in adding your badge code to your site.