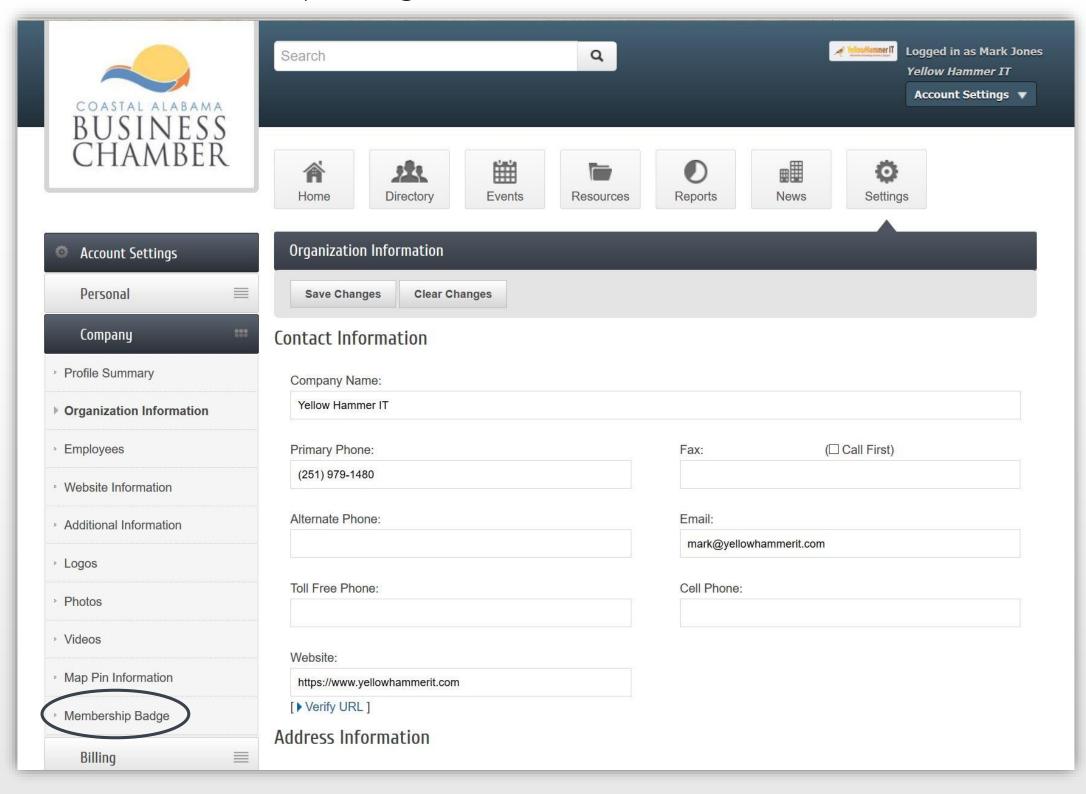

From the Home page, select Company Information on the left navigation menu.

Select Membership Badge from the menu.

## **Step 4** Choose Element ID or Generated HTML

There are 2 options for adding the badge to your site.

#### HTML Element ID

- This is a unique ID for the HTML element that will contain the Membership Badge.
- Used by web designers to customize the appearance of the Membership Badge on your website.
- Use the default value or choose your own.
- When choosing your own ID, keep in mind these guidelines:
  - o The id value must be unique on each web page
  - o All values are case-insensitive
  - o The id must contain at least one character
  - o The id must **not** contain any space characters

#### Generated HTML for Website

- Select the Generate button
- Copy and paste the HTML code on your website to display the Digital Membership Badge

Important: As each website is unique and can utilize different programming elements contact your webmaster or web host for help in adding your badge code to your site.