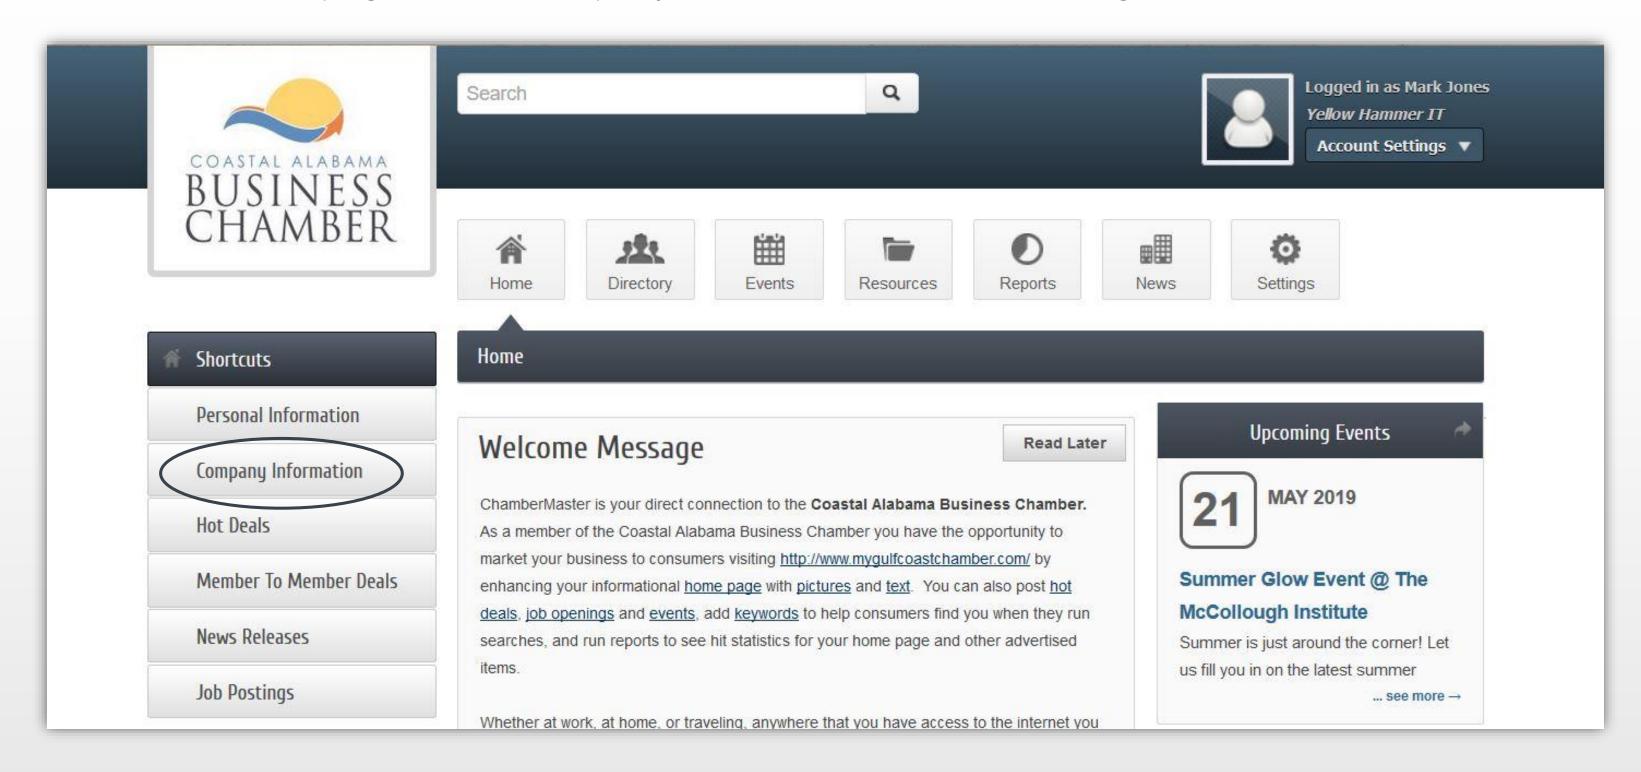

From the Home page, select Company Information on the left navigation menu.

Select Membership Badge from the menu.