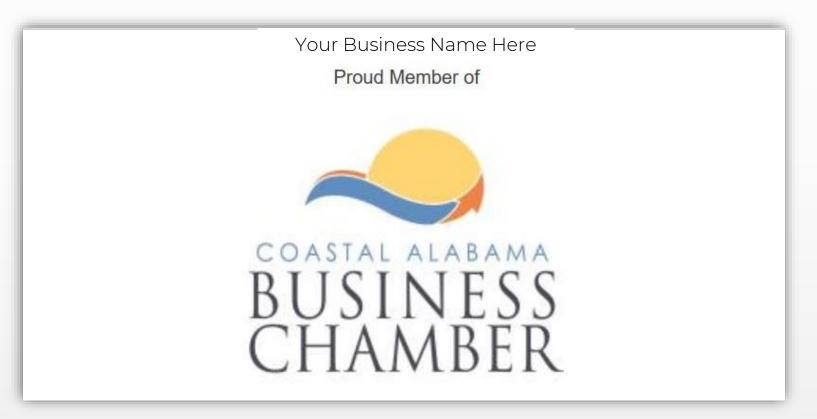

# How to Access: Digital Membership Badge



## Benefits

**Display** your association with Coastal Alabama Business Chamber by placing a digital membership badge on your website.

**Benefits** of Displaying a Digital Membership Badge

- Improve visibility & recognition
- Enhance credibility
- Expand business connections
- Increase exposure

**Follow** the steps in this guide to access the HTML code to add your Chamber badge to your website.

#### Sample Membership Badge



# Step 1 Log in to the Chamber Portal

### www.mygulfcoastchamber.com



| L       | ogin                                                      |
|---------|-----------------------------------------------------------|
| ()<br>F | Username: Password: Forgot your username/password? Submit |

From the Home page, select Company Information on the left navigation menu.



Select Membership Badge from the menu.



## **Step 4** Choose Element ID or Generated HTML

There are 2 options for adding the badge to your site.



#### HTML Element ID

- This is a unique ID for the HTML element that will contain the Membership Badge.
- Used by web designers to customize the appearance of the Membership Badge on your website.
- Use the default value or choose your own.
- When choosing your own ID, keep in