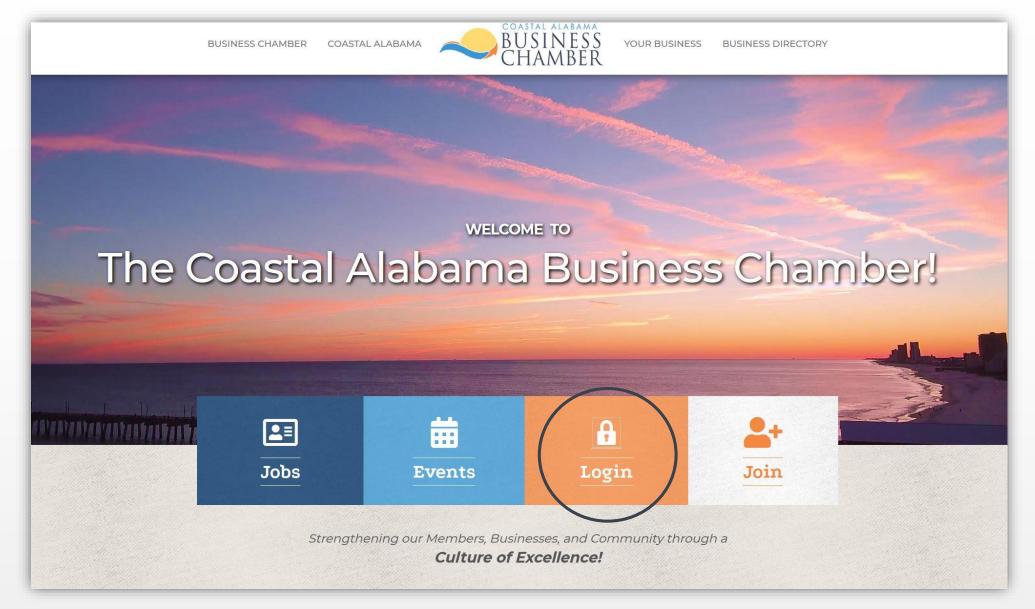

# Step 1 Log in to the Chamber Portal

### www.mygulfcoastchamber.com

| L       | ogin                                                      |
|---------|-----------------------------------------------------------|
| ()<br>F | Username: Password: Forgot your username/password? Submit |