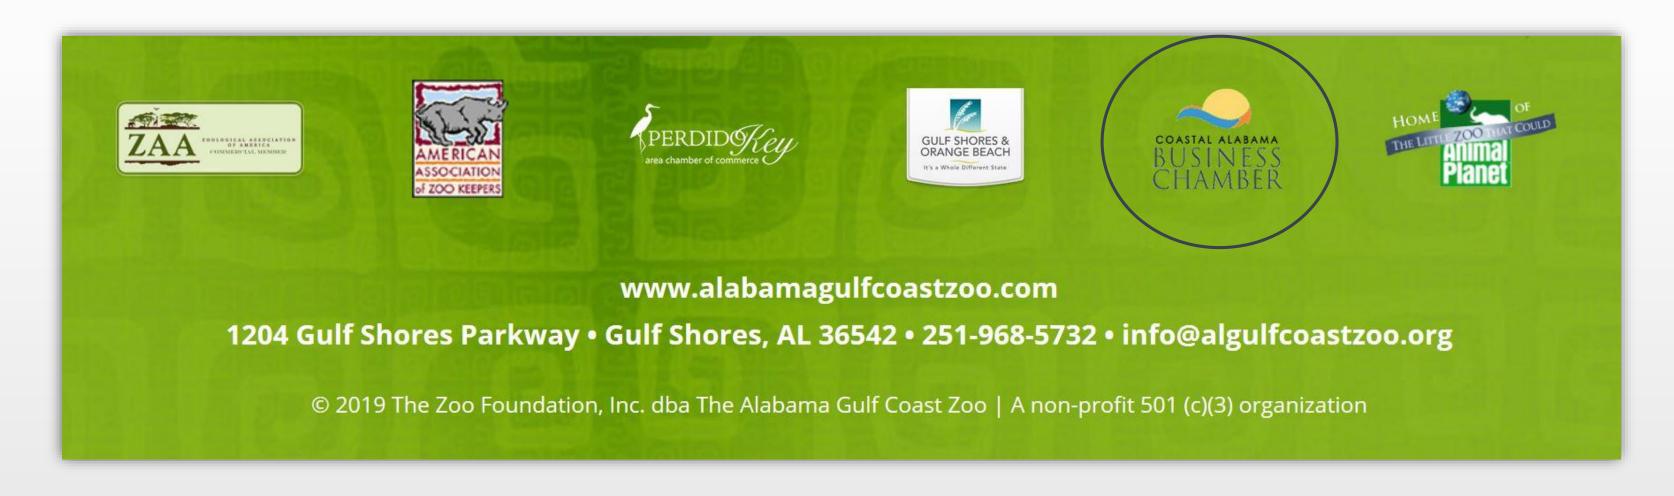

# Sample Digital Membership Badge

When the badge is added, viewers can click the icon from your site to navigate to the My Gulf Coast Chamber.

Go to the Chamber Directory, click on other Chamber member websites to peruse how others display their badges. Following is a Digital Membership Badge displayed on the <u>Alabama Gulf Coast Zoo</u> website.